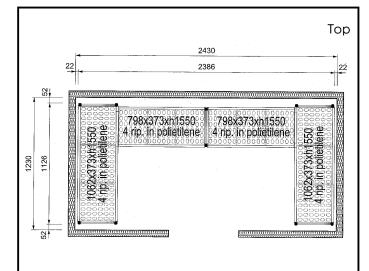

### Item No.

4-level shelving set. Designed for corner installation along the sides of the cold room. Louvered sectional polyethylene shelves (depth=373mm). Aluminium (20 micron) side uprights (height=1550mm). Adjustable feet.

### **Key Information:**

External dimensions, Width:

137100 (CRS2412)708 mmExternal dimensions, Depth:373 mmExternal dimensions, Height:1550 mmMax loading weight:2200 kgNet weight:63 kgUprights2